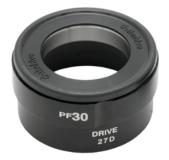

**Do not** use BB part number BB.PF30.K or BB.PF30P.K on this bike **Do** use BB part number BB.PF30.PRS.K on this bike

Identifying the issue: BB.PF30.PRS.K should be used on the Specialized Fatboy and Fatboy expert and on any PF30 fat bike application in place of our standard PF30 BB. This press in BB should be used rather than the thread together BB.

**Recommended action:** Use BB part number BB.PF30.PRS.K for fat bike PF30 applications.

Date: February 26, 2014