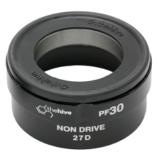

**Do not** use BB part number BB.PF30.K or BB.PF30P.K on this bike **Do** use BB part number BB.PF30.PRS.K on this bike

Identifying the issue: BB.PF30.PRS.K should be used on the Specialized Fatboy and Fatboy expert and on any PF30 fat bike application in place of our standard PF30 BB. This press in BB should be used rather than the thread together BB.

**Recommended action:** Use BB part number BB.PF30.PRS.K for fat bike PF30 applications.

Date: February 26, 2014