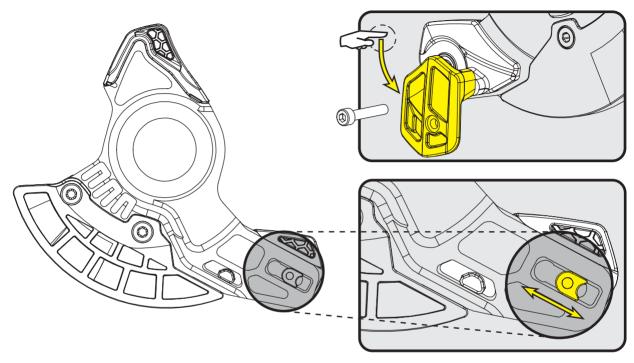

INCLUDED: ( LONG BOLTS x3 ) ( SHORT BOLTS x3 ) ( THICK 2.5mm WASHERS x6 ) ( THIN 1.25mm WASHERS X3 )