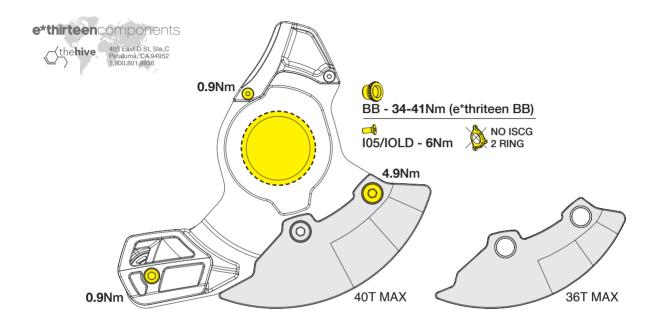

INCLUDED: ( LONG BOLTS x3 ) ( SHORT BOLTS x3 ) ( THICK 2.5mm WASHERS x6 ) ( THIN 1.25mm WASHERS X3 )