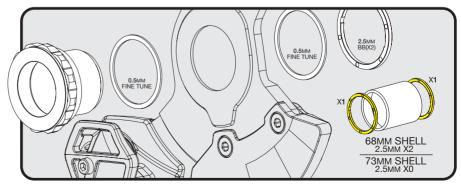

| BB SHELL | CHAINLINE | TYP <b>I</b> CAL<br>BB SPINDLE | SPACER WASHERS NEEDED<br>BETWEEN BACKPLATE AND ISCG TAB |                    |             |
|----------|-----------|--------------------------------|---------------------------------------------------------|--------------------|-------------|
| WIDTH    | CHAINLINE | LENGTH                         | BLACK<br>(2.5MM)                                        | GOLD<br>(1.25MM)   |             |
| 68       | 47.5      | 113                            | 0                                                       | F <b>i</b> ne tune | - <b>00</b> |
| 68 OR 73 | 50        | 113                            | 0                                                       | FINE TUNE          | // 🖫        |
| 68 OR 73 | 52.5      | 118                            | 1                                                       | FINE TUNE          |             |
| 68 OR 73 | 55        | 123                            | 2                                                       | FINE TUNE          | -00         |
| 68 OR 73 | 57.5      | 128                            | 3                                                       | FINE TUNE          |             |
| 83       | 57.5      | 128                            | 1                                                       | FINE TUNE          |             |
| 83       | 60        | 133                            | 2                                                       | FINE TUNE          |             |
| 100      | 63.5      | 140                            | 0                                                       | FINE TUNE          | ~ ~         |
| 100      | 65        | 145                            | 1                                                       | FINE TUNE          |             |