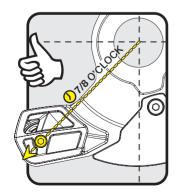

INCLUDED: ( LONG BOLTS x3 ) ( SHORT BOLTS x3 ) ( THICK 2.5mm WASHERS x6 ) ( THIN 1.25mm WASHERS X3 )