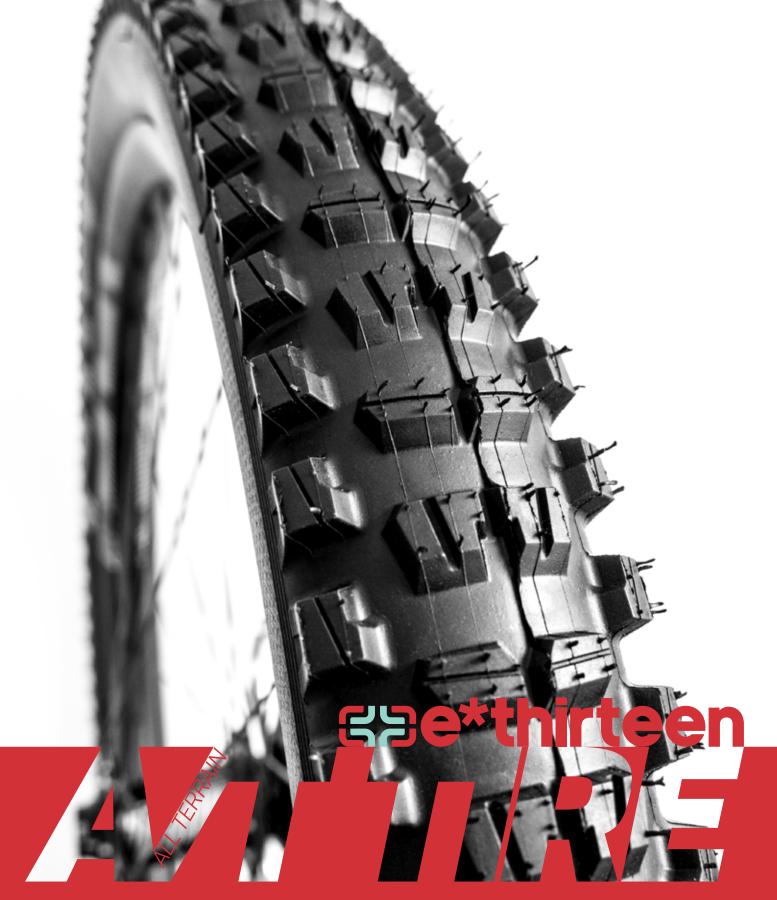

**NEW CASINGS, BETTER COMPOUNDS, LONGER WEARING, FASTER ROLLING.** Without compromising traction, the new All-Terrain tire rolls faster and wears better, with more supple casings and updated compounds.

### **BIGGER CENTER KNOBS**

Higher-volume center knobs with deeper siping roll better and bite harder.

CASINGS TRS: Lighter-weight trail casing with cut protection. LG1 EN: Supple, dual-ply enduro casing with excellent cornering support and cut protection. LG1 DH: Durable dual-ply casing, with maximum puncture protection and cornering support.

### ROUNDER PROFILE

Better transition and cornering for all types of riders.