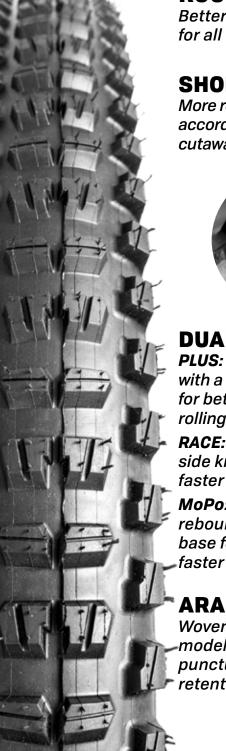

### **BIGGER CENTER KNOBS**

Higher-volume center knobs with deeper siping roll better and bite harder.

CASINGS TRS: Lighter-weight trail casing with cut protection. LG1 EN: Supple, dual-ply enduro casing with excellent cornering support and cut protection. LG1 DH: Durable dual-ply casing, with maximum puncture protection and cornering support.

### ROUNDER PROFILE

Better transition and cornering for all types of riders.

# SHORTER SIDE KNOBS

More rounded profile, with accordion siping and arched cutaways for predictable loading.